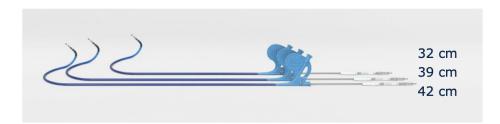

## **Selectra 3D Comes in Nine Options To Accommodate Different Patient Anatomies**

Three Curves and Three Lengths

| Catheter              | Selectra 3D             |
|-----------------------|-------------------------|
| Shaft Diameter, Inner | 2.4 mm (7.3 F)          |
| Shaft Diameter, Outer | 2.9 mm (8.7 F)          |
| Working Length        | 32 cm, 39 cm, 42 cm     |
| Proximal Radius*      | 40 mm<br>55 mm<br>65 mm |