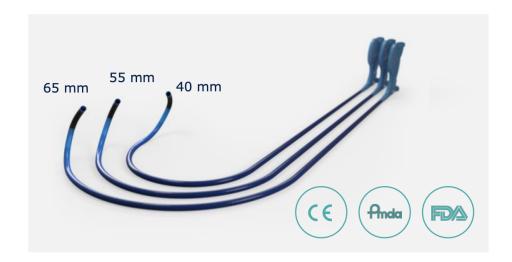

## **Selectra 3D Comes in Nine Options To Accommodate Different Patient Anatomies**

Three Curves and Three Lengths

| Catheter              | Selectra 3D             |
|-----------------------|-------------------------|
| Shaft Diameter, Inner | 2.4 mm (7.3 F)          |
| Shaft Diameter, Outer | 2.9 mm (8.7 F)          |
| Working Length        | 32 cm, 39 cm, 42 cm     |
| Proximal Radius*      | 40 mm<br>55 mm<br>65 mm |